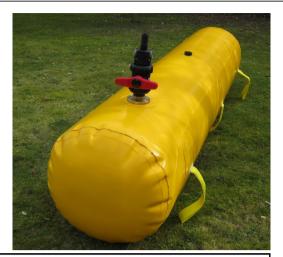

## <u>Lifeboat & Walkway Test Kits</u> Complete Kit with Water Weight Load Bags, Manifold, ump & Hoses

A complete testing solution, supplied ready for use with all necessary equipment:

- Aluminium air powered diaphragm water pump
- Air hose for pump supply
- 16 way manifold for controlled water filling
- Suction Fill Hose
- Discharge Hose
- Filling Hose Set 4 x 6m 4 x 5m 4 x 4m 4 x 3.5m
- 16 x 375kg Lifeboat test bags

Supplied in 2 x rigid plastic pallet boxes - 1200 x 1000 x 760mm

JWA lifeboat test kits are a complete solution for the safe, efficient and accurate water weight load testing of lifeboats, walkways & structures. Durable, easily handled and with a wipe clean surface. JWA bags are fabricated from a tough PVC fabric with a load bearing polyester scrim, coated with PVC for durability & UV resistance. Bag Sizes from 75kg to 500kg available.