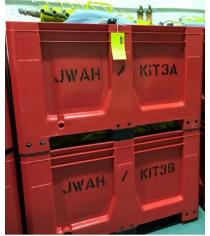

## <u>Lifeboat & Walkway Test Kits</u> Complete Kit with Water Weight Load Bags, Manifold, ump & Hoses

A complete testing solution, supplied ready for use with all necessary equipment:

- Aluminium air powered diaphragm water pump
- Air hose for pump supply
- 16 way manifold for controlled water filling
- Suction Fill Hose
- Discharge Hose
- Filling Hose Set 4 x 6m 4 x 5m 4 x 4m 4 x 3.5m
- 16 x 375kg Lifeboat test bags

Supplied in 2 x rigid plastic pallet boxes - 1200 x 1000 x 760mm

JWA lifeboat test kits are a complete solution for the safe, efficient and accurate water weight load testing of lifeboats, walkways & structures. Durable, easily handled and with a wipe clean surface. JWA bags are fabricated from a tough PVC fabric with a load bearing polyester scrim, coated with PVC for durability & UV resistance. Bag Sizes from 75kg to 500kg available.

Our hoses, manifold and pumps are all precision made from the highest quality materials to ensure durability and value for money. Supplied complete in a fork lift/crane sling compatible, heavy duty plastic transit case c/w instructions for use and certification as required.