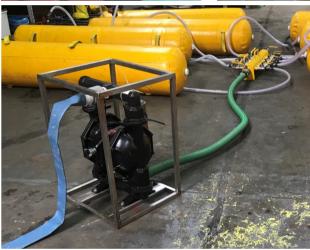

## <u>Lifeboat & Walkway Test Kits</u> Complete Kit with Water Weight Load Bags, Manifold, ump & Hoses

A complete testing solution, supplied ready for use with all necessary equipment:

- Aluminium air powered diaphragm water pump
- Air hose for pump supply
- 16 way manifold for controlled water filling
- Suction Fill Hose
- Discharge Hose
- Filling Hose Set 4 x 6m 4 x 5m 4 x 4m 4 x 3.5m
- 16 x 375kg Lifeboat test bags

Our hoses, manifold and pumps are all precision made from the highest quality materials to ensure durability and value for money. Supplied complete in a fork lift/crane sling compatible, heavy duty plastic transit case c/w instructions for use and certification as required.