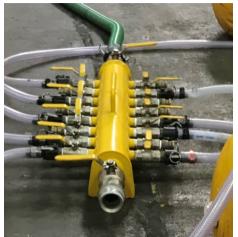

## <u>Lifeboat & Walkway Test Kits</u> Complete Kit with Water Weight Load Bags, Manifold, ump & Hoses

A complete testing solution, supplied ready for use with all necessary equipment:

- Aluminium air powered diaphragm water pump
- Air hose for pump supply
- 16 way manifold for controlled water filling
- Suction Fill Hose
- Discharge Hose
- Filling Hose Set 4 x 6m 4 x 5m 4 x 4m 4 x 3.5m
- 16 x 375kg Lifeboat test bags

Our hoses, manifold and pumps are all precision made from the highest quality materials to ensure durability and value for money. Supplied complete in a fork lift/crane sling compatible, heavy duty plastic transit case c/w instructions for use and certification as required.